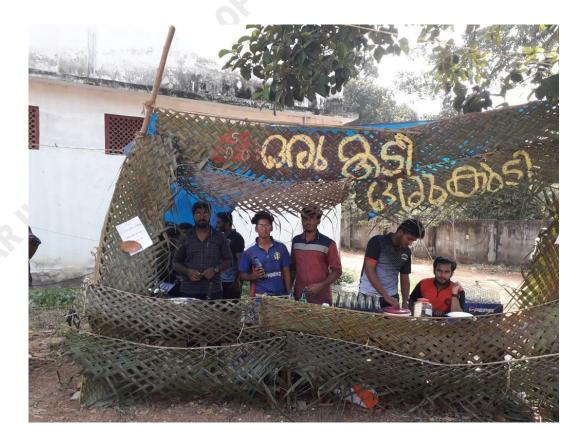

A Self Financing College, Managed by Malankara Catholic Educational Society Catholic Diocese of Mavelikara Kallumala P.O, Mavelikara, Alappuzha, Kerala India , PIN - 690 110

## 7.3 SUPPORTING DOCUMENTS

- Link to Vision and mission : <u>https://micasmvk.ac.in/Welcome/VisionAndMission</u>
- Link to Annual reports of NSS : <u>https://ssr.micasmvk.ac.in/Welcome/Files/7/21/37</u>
- Link to NSS : <u>https://studentslife.micasmvk.ac.in/Welcome/NSS</u>
- Link of food fest : <u>https://www.youtube.com/watch?v=yOqKPGaPWLk</u>

## **CALENDER**

## **CAMPAIGN FOR FUND RAISING**





CANCER DAY 2018



# **DONATION**

## **DONATION BOX**





# **FUND RAISING**



# MASK MAKING



## **NEWSPAPER CHALLENGE**



## **YOGA DAY 2019**



## HAIR DONATION APPRECIATION CERTIFICATE



|                                                 | 6                               |                   |  |  |
|-------------------------------------------------|---------------------------------|-------------------|--|--|
| MAR IVANIOS COLLEGE OF ARTS AND SCIENCE         |                                 |                   |  |  |
| Kallumala F                                     | P.O., Mavelikara, 690110 Kerala |                   |  |  |
| Ph: 0479                                        | -2344601, 9061202814 (Mob)      | 20/11/20.         |  |  |
|                                                 | MENT VOUCHER                    | Date. 30/11/20.   |  |  |
| Name Che