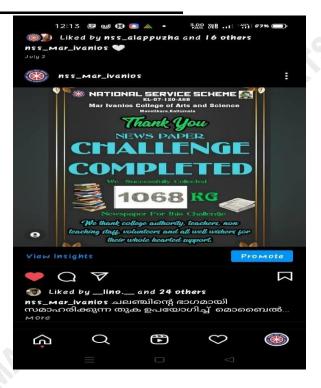

A Self Financing College, Managed by Malankara Catholic Educational Society Catholic Diocese of Mavelikara Kallumala P.O, Mavelikara, Alappuzha, Kerala India , PIN - 690 110

## 7.3 SUPPORTING DOCUMENTS

- Link to Vision and mission : <u>https://micasmvk.ac.in/Welcome/VisionAndMission</u>
- Link to Annual reports of NSS : <u>https://ssr.micasmvk.ac.in/Welcome/Files/7/21/37</u>
- Link to NSS : <u>https://studentslife.micasmvk.ac.in/Welcome/NSS</u>
- Link of food fest : <u>https://www.youtube.com/watch?v=yOqKPGaPWLk</u>

## **CALENDER**

## **CAMPAIGN FOR FUND RAISING**





CANCER DAY 2018



# **DONATION**

## **DONATION BOX**





# **FUND RAISING**



# MASK MAKING



## **NEWSPAPER CHALLENGE**



## **YOGA DAY 2019**



## HAIR DONATION APPRECIATION CERTIFICATE



|                                                 | 6                               |                   |  |  |
|-------------------------------------------------|---------------------------------|-------------------|--|--|
| MAR IVANIOS COLLEGE OF ARTS AND SCIENCE         |                                 |                   |  |  |
| Kallumala F                                     | P.O., Mavelikara, 690110 Kerala |                   |  |  |
| Ph: 0479                                        | -2344601, 9061202814 (Mob)      | 20/11/20.         |  |  |
|                                                 | MENT VOUCHER                    | Date. 30/11/20.   |  |  |
| Name Chethona S                                 |