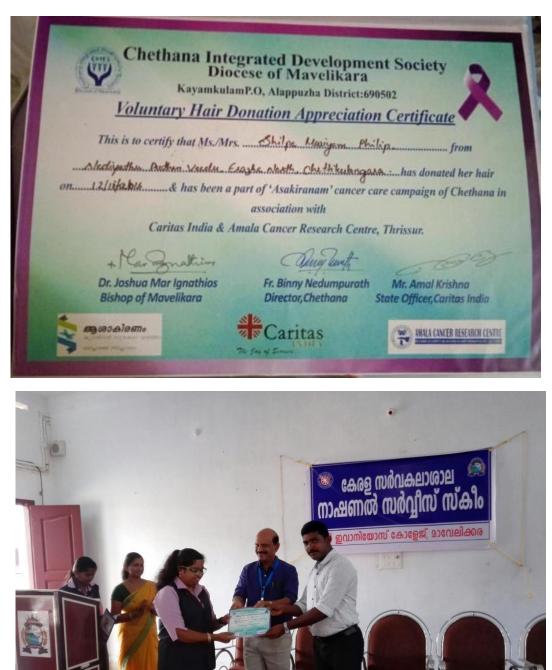

## HAIR DONATION APPRECIATION CERTIFICATE

|                                                 | 6                               |                   |  |  |
|-------------------------------------------------|---------------------------------|-------------------|--|--|
| MAR IVANIOS COLLEGE OF ARTS AND SCIENCE         |                                 |                   |  |  |
| Kallumala F                                     | P.O., Mavelikara, 690110 Kerala |                   |  |  |
| Ph: 0479                                        | -2344601, 9061202814 (Mob)      | 20/11/20.         |  |  |
|                                                 | MENT VOUCHER                    | Date. 30/11/20.   |  |  |
| Name Chethona S                                 |                                 | Lanne             |  |  |
| No.                                             | Particulars                     | Amount<br>Rs. Ps. |  |  |
| Chal                                            |                                 | <u>NS. 10.</u>    |  |  |
| Chaerty                                         | Bank transfer                   | 10000 -           |  |  |
| 0                                               |                                 |                   |  |  |
|                                                 | (HDFC)                          |                   |  |  |
|                                                 |                                 | 10000             |  |  |
|                                                 | Total                           | 10000/-           |  |  |
|                                                 | Director                        | r/ Principal      |  |  |
| Received Payment of Rupees                      | As Moulen of                    | 7                 |  |  |
|                                                 |                                 | <u>v</u>          |  |  |
| Accountant                                      |                                 | Payee             |  |  |
|                                                 |                                 |                   |  |  |
| 21                                              |                                 |                   |  |  |
| Beneficiary Account Number / Credit Card Number | 14760100083792                  |                   |  |  |
| Bank Name                                       | FEDERAL BANK                    |                   |  |  |
| Transfer Amount                                 | 10,000.00                       |                   |  |  |
| -<br>Transfer Description                       | Charity                         |                   |  |  |
| nansier Description                             | chanty                          |                   |  |  |
|                                                 |                                 |                   |  |  |