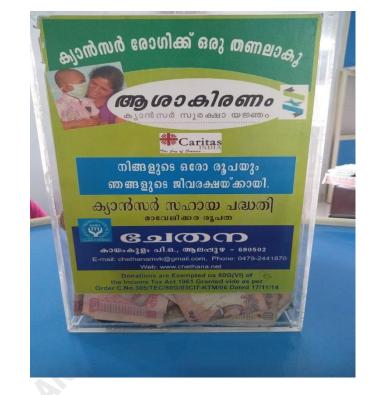

A Self Financing College, Managed by Malankara Catholic Educational Society Catholic Diocese of Mavelikara Kallumala P.O, Mavelikara, Alappuzha, Kerala India , PIN - 690 110

## 7.3 SUPPORTING DOCUMENTS

- Link to Vision and mission : <u>https://micasmvk.ac.in/Welcome/VisionAndMission</u>
- Link to Annual reports of NSS : <u>https://ssr.micasmvk.ac.in/Welcome/Files/7/21/37</u>
- Link to NSS : <u>https://studentslife.micasmvk.ac.in/Welcome/NSS</u>
- Link of food fest : <u>https://www.youtube.com/watch?v=yOqKPGaPWLk</u>

## **CALENDER**

## **CAMPAIGN FOR FUND RAISING**





CANCER DAY 2018



# **DONATION**

## **DONATION BOX**





# **FUND RAISING**



# MASK MAKING



## **NEWSPAPER CHALLENGE**



## **YOGA DAY 2019**



## HAIR DONATION APPRECIATION CERTIFICATE



|                                                 | 6                               |                   |  |  |
|-------------------------------------------------|---------------------------------|-------------------|--|--|
| MAR IVANIOS COLLEGE OF ARTS AND SCIENCE         |                                 |                   |  |  |
| Kallumala F                                     | P.O., Mavelikara, 690110 Kerala |                   |  |  |
| Ph: 0479                                        | -2344601, 9061202814 (Mob)      | 20/11/20.         |  |  |
|                                                 | MENT VOUCHER                    | Date. 30/11/20